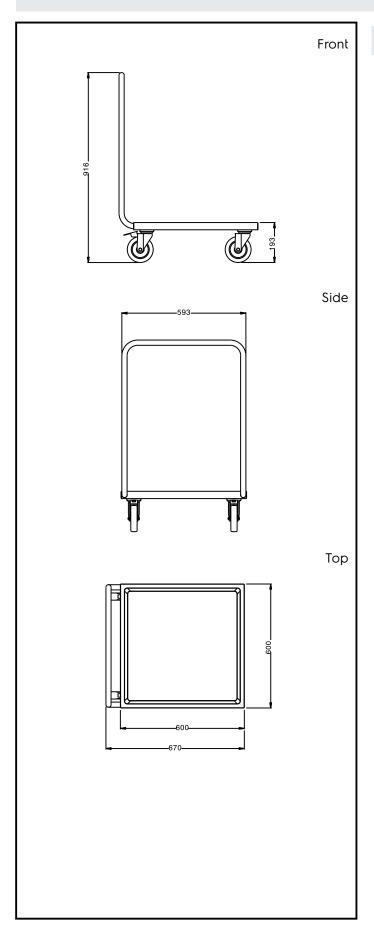

## **Key Information:**

External dimensions, Width:

361230 (STR601)670 mmExternal dimensions, Depth:600 mmExternal dimensions, Height:900 mmWheel material:Zinc platedWheel diameter:Ø 125Net weight:13 kg