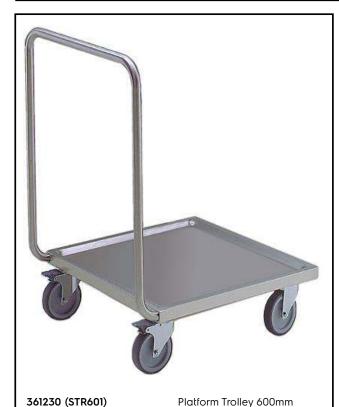

## Service Trolleys Platform Trolley 600 mm

| ITEM #  |  |
|---------|--|
| MODEL # |  |
| NAME #  |  |
| SIS #   |  |
| AIA #   |  |

#### Item No.

Constructed in 304 AISI stainless steel. Framework in mm25 tubing, completely welded. Seamless, sound-absorbing, platform shelf with double-folded edges. The handle is an extension of the load-bearing frame. N. 4 swivelling castors, two with brakes, mm125 in diameter, fitted with plastic bumpers. Platform size mm600x600. Load capacity: 150 kg, uniformly distributed.

#### **Main Features**

- Ideal to transport kitchenware and dishwashing racks.
- Framework in 25 mm tubing, completely welded.
- Load capacity of 150 kg uniformly distributed.
- Seamless sound-absorbing platform shelf with double-folded edges welded to the framework.
- Platform shelf size 600x600 mm.
- Handle is an extention of the load-bearing frame
- 4 pivoting Ø 125 mm wheels, 2 of which with brakes, fitted with plastic bumpers

# Service Trolleys Platform Trolley 600 mm

## **Key Information:**

External dimensions, Width:

361230 (STR601)670 mmExternal dimensions, Depth:600 mmExternal dimensions, Height:900 mmWheel material:Zinc platedWheel diameter:Ø 125Net weight:13 kg